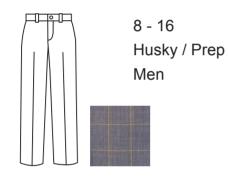

#### Pants must be worn on Mondays.

4 - 7 \$23.50 8 - 16 \$25.50 Husky / Prep \$30.50

Plaid 147 Shorts

Plaid 147 Pants

Black Leather Lace-Up

\$54.50

\$62.50

Youth