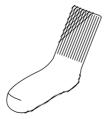

Adult

Black or Navy Crew Sock

\$9.50 / 3-Pack

Black Belt, Plain or Braided

Plain \$11.50 Braided \$14.50

Black or Navy Crew Sock

\$9.50 / 3-Pack

Black Leather Lace-Up

Youth \$54.50 Adult \$62.50 Black Loafer

Youth \$56.50 Adult \$98.50