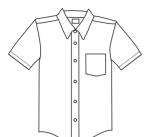

## Girls, Grade 6 - 12

Shop In-Store or Online May 16 - 22 and Receive 10% Off

Oxford, skirt/skort, and blazer must be worn on Mondays.

4 - 16 \$19.50 Adult \$22.50

Youth \$19.50 Adult \$22.50

White Oxford with Mobile Christian Logo on Left Chest