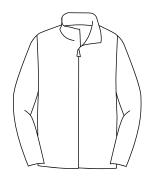

Youth \$40.50 Adult \$44.50

Youth \$42.50 Adult \$45.50

Navy Soft-Shell 317 Jacket with Mobile Christian Logo on Left Chest

Navy Rugger with Mobile Christian Logo on Left Chest

Navy Fleece with Mobile Christian Logo on Left Chest