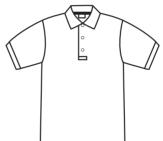

# Girls, Grade K3-K5

**Shop In-Store or Online** May 16 - 22 and Receive 10% Off



3 - 16

All Elastic Pants, Plaid 147



All Elastic Shorts. Plaid 147

White Peter Pan with Navy Piping and Mobile Christian Logo on Left Collar



\$18.50



3424 Pull-Up Skort with Elastic Back, Plaid 147



Youth \$19.50 Adult \$22.50

Navy or Grey Polo with Mobile Christian Logo on Left Chest





3-Pack



\$48.50



\$9.50 / 3-Pack

White Ankle or Crew Sock



White Ankle Sock with Mobile Christian Logo on Outside Ankles



\$15.95

# Boys, Grade K3-K5

## Shop In-Store or Online May 16 - 22 and Receive 10% Off



All Elastic Pants, Plaid 147



3-Pack

\$15.95





White Ankle or Crew Sock



\$9.50 / 3-Pack



All Elastic Shorts, Plaid 147

#### Grey polo required on Mondays



Youth

\$19.50

Adult \$22.50

Navy or Grey Polo with Mobile Christian Logo on Left Chest



White Velcro Tennis Shoe



\$48.50

## Girls, Grade 1 - 5

Skorts and jumpers may be no shorter than 4" from the floor in the front and back when kneeling.

Shop In-Store or Online May 16 - 22 and Receive 10% Off



3 - 16 \$18.50

White Peter Pan with Navy
Piping and Mobile Christian
Logo on Left Collar



4 - 16 \$42.50 Half Sizes \$44.50

907 Skort, Plaid 147



4 - 6X \$29.50 7 - 16 \$32.50 Half/Jr. \$37.50

Plaid 147 Pants

White Ankle or Crew Sock



\$9.50 / 3-Pack



Youth \$19.50 Adult \$22.50

Navy or Grey Female Polo with Mobile Christian Logo on Left Chest



\$44.50

\$47.50

Peter pan and jumper must be worn on Mondays.



178 Tunic Jumper, Plaid 147

> Navy & White Saddle Tennis S