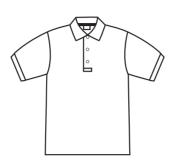

\$18.50

3424 Pull-Up Skort with Elastic Back, Plaid 147

Youth \$19.50 Adult \$22.50

Navy or Grey Polo with Mobile Christian Logo on Left Chest

3-Pack

\$48.50

\$9.50 / 3-Pack

White Ankle or Crew Sock

#### Grey polo required on Mondays

Youth

\$19.50

Adult \$22.50

Navy or Grey Polo with Mobile Christian Logo on Left Chest

White Velcro Tennis Shoe

\$48.50

#### Grey polo required on Mondays

Youth \$19.50 Adult \$22.50

Navy or Grey Polo with Mobile Christian Logo on Left Chest

Navy or White Polo with Mobile Christian Logo on Left Chest