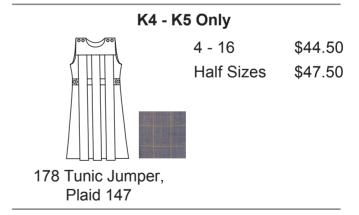

\$44.50

\$47.50

Peter pan and jumper must be worn on Mondays.

178 Tunic Jumper, Plaid 147

> Navy & White Saddle Tennis Shoe

\$38.50
If the saddle tennis shoe is too small, student may wear the Navy Saddle with White Laces.