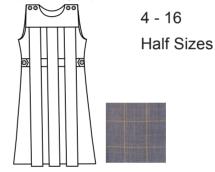

4 - 16 \$42.50 Half Sizes \$44.50

907 Skort, Plaid 147

4 - 6X \$29.50 7 - 16 \$32.50 Half/Jr. \$37.50

Plaid 147 Pants

White Ankle or Crew Sock

\$9.50 / 3-Pack

Youth \$19.50 Adult \$22.50

Navy or Grey Female Polo with Mobile Christian Logo on Left Chest

\$44.50

\$47.50

Peter pan and jumper must be worn on Mondays.

178 Tunic Jumper, Plaid 147

> Navy & White Saddle Tennis Shoe

\$38.50
If the saddle tennis shoe is too small, student may wear the Navy Saddle with White Laces.