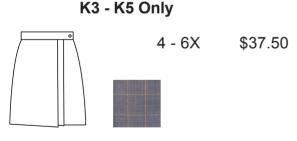

4 - 16 \$42.50 Half Sizes \$44.50

907 Skort, Plaid 147

4 - 6X \$29.50 7 - 16 \$32.50 Half/Jr. \$37.50

Plaid 147 Pants

White Ankle or Crew Sock

\$9.50 / 3-Pack

Youth \$19.50 Adult \$22.50

Navy or Grey Female Polo with Mobile Christian Logo on Left Chest

4 - 16 \$42.50 Half Sizes \$44.50

907 Skort, Plaid 147

4 - 16 \$35.50 Half Sizes \$37.50

134 Kick Pleat Skirt, Plaid 147

4 - 6X \$29.50 7 - 16 \$32.50 Half/Jr. \$37.50

Plaid 147 Pants

Youth \$76.50 Adult \$86.50 Emblem \$6.00