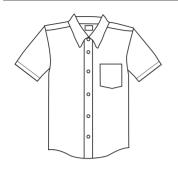

#### Shop In-Store or Online May 16 - 22 and Receive 10% Off

4 - 20 \$19.50 Adult \$22.50

Youth Pique \$19.50 Adult Pique \$22.50 Youth Perf \$21.50 Adult Perf \$24.50

White Oxford with Mobile Christian Logo on Left Chest

Navy or White Polo with Mobile Christian Logo on Left Chest