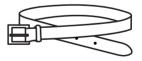

Adult

Black or Navy Crew Sock

\$9.50 / 3-Pack

Black Belt, Plain or Braided

Plain \$11.50 Braided \$14.50

Sew on Emblem \$3.00

Emblem free with purchase of blazer

Navy Blazer with Mobile Christian Emblem on Left Chest (No emblem holder allowed)

Navy & Gold Striped Self Tie

\$14.50

Black Belt, Plain or Braided

Plain \$11.50 Braided \$14.50