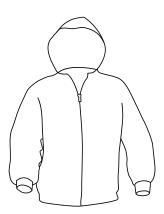

Youth \$40.50 Adult \$44.50

Youth \$42.50 Adult \$45.50

Navy Soft-Shell 317 Jacket with Mobile Christian Logo on Left Chest

Navy Rugger with Mobile Christian Logo on Left Chest

Navy Fleece with Mobile Christian Logo on Left Chest