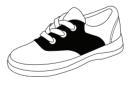

\$44.50

\$47.50

Peter pan and jumper must be worn on Mondays.

178 Tunic Jumper, Plaid 147

> Navy & White Saddle Tennis Shoe

\$38.50
If the saddle tennis shoe is too small, student may wear the Navy Saddle with White Laces.