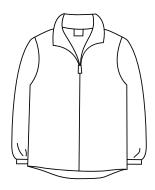

Youth \$40.50 Adult \$44.50

Youth \$42.50 Adult \$45.50

Navy Soft-Shell 317 Jacket with Mobile Christian Logo on Left Chest

Navy Rugger with Mobile Christian Logo on Left Chest

Navy Fleece with Mobile Christian Logo on Left Chest

Youth \$40.50 Adult \$44.50