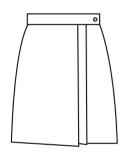

4 - 16 \$42.50 Half Sizes \$44.50

907 Skort, Plaid 147

4 - 6X \$29.50 7 - 16 \$32.50 Half/Jr. \$37.50

Plaid 147 Pants

White Ankle or Crew Sock

\$9.50 / 3-Pack

Youth \$19.50 Adult \$22.50

Navy or Grey Female Polo with Mobile Christian Logo on Left Chest

4 - 16 \$42.50 Half Sizes \$44.50

907 Skort, Plaid 147

4 - 16 \$35.50 Half Sizes \$37.50

134 Kick Pleat Skirt, Plaid 147

4 - 6X \$29.50 7 - 16 \$32.50 Half/Jr. \$37.50

Plaid 147 Pants

Youth \$76.50 Adult \$86.50 Emblem \$6.00