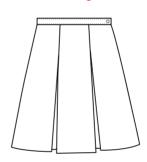

\$44.50

\$47.50

Peter pan and jumper must be worn on Mondays.

178 Tunic Jumper, Plaid 147

> Navy & White Saddle Tennis Shoe

\$38.50
If the saddle tennis shoe is too small, student may wear the Navy Saddle with White Laces.