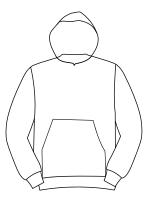

## **OUTERWEAR**

Shop In-Store or Online May 16 - 22 and Receive 10% Off

Youth \$16.50 Adult \$18.50

Youth \$29.50 Adult \$32.50

Navy Sweatshirt with Mobile Christian Logo on Chest

Navy Hoodie with Mobile Christian Logo on Chest