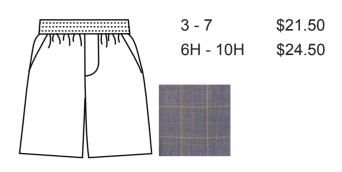

#### Shop In-Store or Online May 16 - 22 and Receive 10% Off

4 - 20 \$19.50 Adult \$22.50

Youth Pique \$19.50 Adult Pique \$22.50 Youth Perf \$21.50 Adult Perf \$24.50

White Oxford with Mobile Christian Logo on Left Chest

#### Oxford, pants, tie, and blazer must be worn on Mondays.

\$32.50

\$37.50

\$39.50

Plaid 147 Pants

Youth \$76.50

Adult \$86.50

Emblem \$6.00