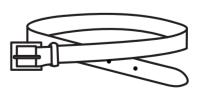

Adult

Black or Navy Crew Sock

\$9.50 / 3-Pack

Black Belt, Plain or Braided

Plain \$11.50 Braided \$14.50

Sew on Emblem \$3.00

Emblem free with purchase of blazer

Navy Blazer with Mobile Christian Emblem on Left Chest (No emblem holder allowed)

Navy & Gold Striped Self Tie

\$14.50

Black Belt, Plain or Braided

Plain \$11.50 Braided \$14.50