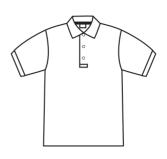

0 Adult \$63.50 Cheer Youth \$79.50 Adult \$84.50 Classic White Ankle or Crew Sock



\$9.50 / 3-Pack

White Ankle Sock with Mobile Christian Logo on Outside Ankles



3-Pack \$15.95

# Boys, Grade 1 - 5

Shop In-Store or Online May 16 - 22 and Receive 10% Off

#### Grey polo required on Mondays



Youth \$19.50 Adult \$22.50

Navy or Grey Polo with Mobile Christian Logo on Left Chest



#### Pants must be worn on Mondays.



4 - 7 \$23.50 8 - 16 \$25.50 Husky / Prep \$30.50



Plaid 147 Shorts



Plaid 147 Pants

Black Leather Lace-Up



\$54.50

\$62.50

Youth

Adult

Black or Navy Crew Sock



\$9.50 / 3-Pack

Black Belt, Plain or Braided



Plain \$11.50 Braided \$14.50

# Boys, Grade 6 - 12

#### Shop In-Store or Online May 16 - 22 and Receive 10% Off



4 - 20 \$19.50 Adult \$22.50



Youth Pique \$19.50 Adult Pique \$22.50 Youth Perf \$21.50 Adult Perf \$24.50

White Oxford with Mobile Christian Logo on Left Chest



Navy or White Polo with Mobile Christian Logo on Left Chest



#### Oxford, pants, tie, and blazer must be worn on Mondays.

\$32.50

\$37.50

\$39.50



Plaid 147 Pants

Youth \$76.50

Adult \$86.50

Emblem \$6.00

Sew on Emblem \$3.00

Emblem free with purchase of blazer

Navy Blazer with Mobile Christian Emblem on Left Chest (No emblem holder allowed)

Navy & Gold Striped Self Tie



\$14.50

Black Belt, Plain or Braided



Plain \$11.50 Braided \$14.50

Black or Navy Crew Sock



\$9.50 / 3-Pack

Black Leather Lace-Up



Youth \$54.50 Adult \$62.50 Black Loafer



Youth \$56.50 Adult \$98.50

## **OUTERWEAR**

Shop In-Store or Online May 16 - 22 and