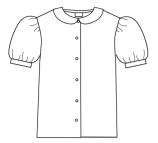

# Girls, Grade K3-K5

**Shop In-Store or Online** May 16 - 22 and Receive 10% Off

3 - 16

All Elastic Pants, Plaid 147

All Elastic Shorts. Plaid 147

White Peter Pan with Navy Piping and Mobile Christian Logo on Left Collar

\$18.50

3424 Pull-Up Skort with Elastic Back, Plaid 147

Youth \$19.50 Adult \$22.50

Navy or Grey Polo with Mobile Christian Logo on Left Chest

3-Pack

\$48.50

\$9.50 / 3-Pack

White Ankle or Crew Sock