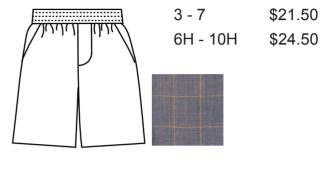

## Shop In-Store or Online May 16 - 22 and Receive 10% Off

All Elastic Pants, Plaid 147

3-Pack

\$15.95

White Ankle or Crew Sock

\$9.50 / 3-Pack

All Elastic Shorts, Plaid 147

#### Pants must be worn on Mondays.

4 - 7 \$23.50 8 - 16 \$25.50 Husky / Prep \$30.50

Plaid 147 Shorts

Plaid 147 Pants

Black Leather Lace-Up

\$54.50

\$62.50

Youth