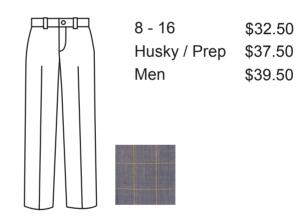

#### Pants must be worn on Mondays.

4 - 7 \$23.50 8 - 16 \$25.50 Husky / Prep \$30.50

Plaid 147 Shorts

Plaid 147 Pants

Black Leather Lace-Up

\$54.50

\$62.50

Youth

#### Oxford, pants, tie, and blazer must be worn on Mondays.

\$32.50

\$37.50

\$39.50

Plaid 147 Pants

Youth \$76.50

Adult \$86.50

Emblem \$6.00