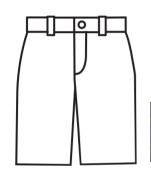

#### Pants must be worn on Mondays.

4 - 7 \$23.50 8 - 16 \$25.50 Husky / Prep \$30.50

Plaid 147 Shorts

Plaid 147 Pants

Black Leather Lace-Up

\$54.50

\$62.50

Youth

#### Oxford, pants, tie, and blazer must be worn on Mondays.

\$32.50

\$37.50

\$39.50

Plaid 147 Pants

Youth \$76.50

Adult \$86.50

Emblem \$6.00