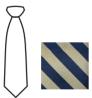

Sew on Emblem \$3.00

Emblem free with purchase of blazer

Navy Blazer with Mobile Christian Emblem on Left Chest (No emblem holder allowed)

Navy & Gold Striped Self Tie

\$14.50

Black Belt, Plain or Braided

Plain \$11.50 Braided \$14.50