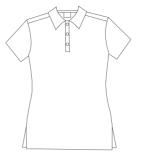

Navy or White Female Polo with Mobile Christian Logo on Left Chest

Skorts and jumpers may be no shorter than 4" from the floor in the front and back when kneeling. Purchase skirts longer to allow for growth.