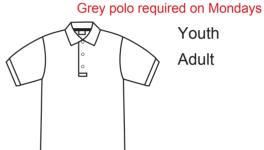

#### Grey polo required on Mondays

Youth

\$19.50

Adult \$22.50

Navy or Grey Polo with Mobile Christian Logo on Left Chest

White Velcro Tennis Shoe

\$48.50

#### Grey polo required on Mondays

Youth \$19.50 Adult \$22.50

Navy or Grey Polo with Mobile Christian Logo on Left Chest