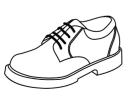

#### Pants must be worn on Mondays.

4 - 7 \$23.50 8 - 16 \$25.50 Husky / Prep \$30.50

Plaid 147 Shorts

Plaid 147 Pants

Black Leather Lace-Up

\$54.50

\$62.50

Youth

Adult

Black or Navy Crew Sock

\$9.50 / 3-Pack

Black Belt, Plain or Braided

Plain \$11.50 Braided \$14.50

Black or Navy Crew Sock

\$9.50 / 3-Pack

Black Leather Lace-Up

Youth \$54.50 Adult \$62.50 Black Loafer

Youth \$56.50 Adult \$98.50