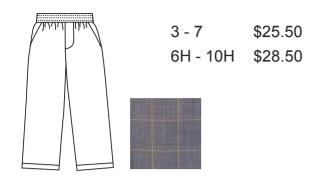

## Shop In-Store or Online May 16 - 22 and Receive 10% Off

All Elastic Pants, Plaid 147

3-Pack

\$15.95

White Ankle or Crew Sock

\$9.50 / 3-Pack

All Elastic Shorts, Plaid 147

#### Pants must be worn on Mondays.

4 - 7 \$23.50 8 - 16 \$25.50 Husky / Prep \$30.50

Plaid 147 Shorts

Plaid 147 Pants

Black Leather Lace-Up

\$54.50

\$62.50

Youth